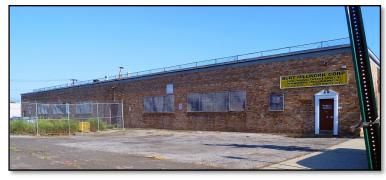

## NEWLY RENOVATED - AVAILABLE FOR LEASE IOIO STANLEY AVENUE BROOKLYN, NY 11208 SPRING CREEK, FLATLANDS IBZ 1-STORY, 42,500 SF WAREHOUSE + 12,500 SF PARKING

| AVAILABLE:      | 42,500 SF                                       |
|-----------------|-------------------------------------------------|
| LAND:           | 12,500 SF                                       |
| BLOCK/LOT:      | 4524/1                                          |
| ZONING:         | MI-I                                            |
| CEILING HEIGHT: | 18'                                             |
| POWER:          | 800 AMPS                                        |
| DRIVE-INS:      | THREE                                           |
| LOADING DOCKS:  | FIVE 50' DOCKS on Montauk                       |
|                 | Avenue (lightly trafficked)                     |
| SPRINKLERS:     | WET SYSTEM                                      |
| EASY ACCESS TO: | JFK, BELT PARKWAY, & JACKIE<br>ROBINSON PARKWAY |
| OWNED &         | MANAGED BY:                                     |