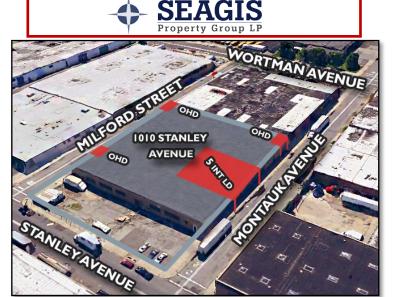

## NEWLY RENOVATED - AVAILABLE FOR LEASE IOIO STANLEY AVENUE BROOKLYN, NY 11208 SPRING CREEK, FLATLANDS IBZ 1-STORY, 42,500 SF WAREHOUSE + 12,500 SF PARKING

| AVAILABLE:      | 42,500 SF                                       |
|-----------------|-------------------------------------------------|
| LAND:           | 12,500 SF                                       |
| BLOCK/LOT:      | 4524/1                                          |
| ZONING:         | MI-I                                            |
| CEILING HEIGHT: | 18'                                             |
| POWER:          | 800 AMPS                                        |
| DRIVE-INS:      | THREE                                           |
| LOADING DOCKS:  | FIVE 50' DOCKS on Montauk                       |
|                 | Avenue (lightly trafficked)                     |
| SPRINKLERS:     | WET SYSTEM                                      |
| EASY ACCESS TO: | JFK, BELT PARKWAY, & JACKIE<br>ROBINSON PARKWAY |
| OWNED &         | MANAGED BY:                                     |