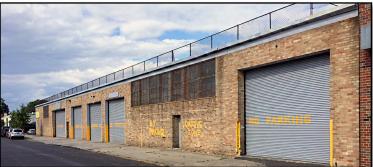

## NEWLY RENOVATED - AVAILABLE FOR LEASE IOIO STANLEY AVENUE BROOKLYN, NY 11208 SPRING CREEK, FLATLANDS IBZ 1-STORY, 42,500 SF WAREHOUSE + 12,500 SF PARKING

| AVAILABLE:      | 42,500 SF                                       |
|-----------------|-------------------------------------------------|
| LAND:           | 12,500 SF                                       |
| BLOCK/LOT:      | 4524/1                                          |
| ZONING:         | MI-I                                            |
| CEILING HEIGHT: | 18'                                             |
| POWER:          | 800 AMPS                                        |
| DRIVE-INS:      | THREE                                           |
| LOADING DOCKS:  | FIVE 50' DOCKS on Montauk                       |
|                 | Avenue (lightly trafficked)                     |
| SPRINKLERS:     | WET SYSTEM                                      |
| EASY ACCESS TO: | JFK, BELT PARKWAY, & JACKIE<br>ROBINSON PARKWAY |
| OWNED &         | MANAGED BY:                                     |