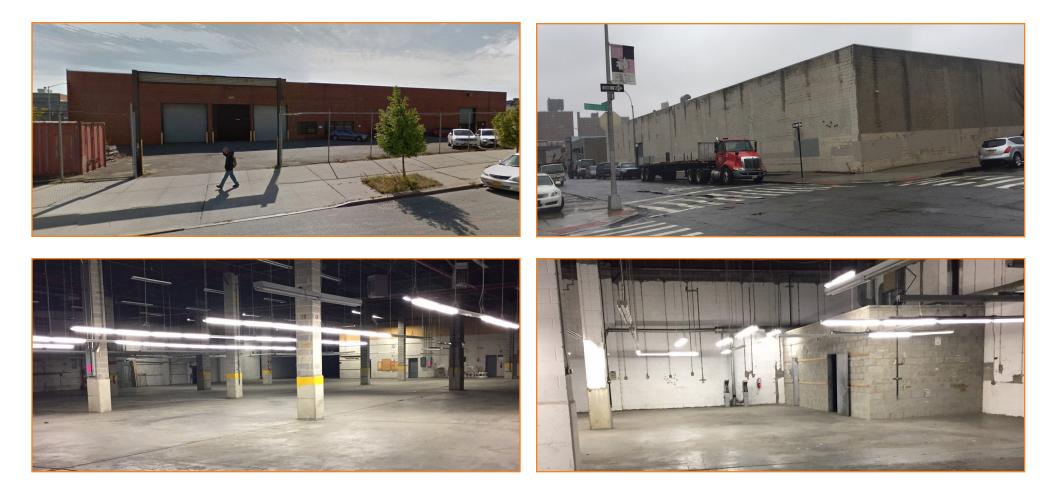

### **BEST IN CLASS ONE-STORY BUILDING AVAILABLE FOR LEASE 70,000 SQ. FT. WAREHOUSE W/ 10,000 SQ. FT. SECURED PARKING** LOCATED IN THE EAST NEW YORK INDUSTRIAL PARK - INSTITUTIONAL OWNERSHIP

#### **FEATURES:**

- 80,000 Sq. Ft. Lot Size
- 70,000 Sq. Ft. 1-Story Building
- 5,000 Sq. Ft. Office Space
- 10,000 Sq. Ft. Secured Parking
- 20' Ceilings
- Gas Heat / 1600 AMP Electric
- Fireproof Constuction
- Wet Sprinkler System
- 4 Loading Docks
- 1 Drive-In Door