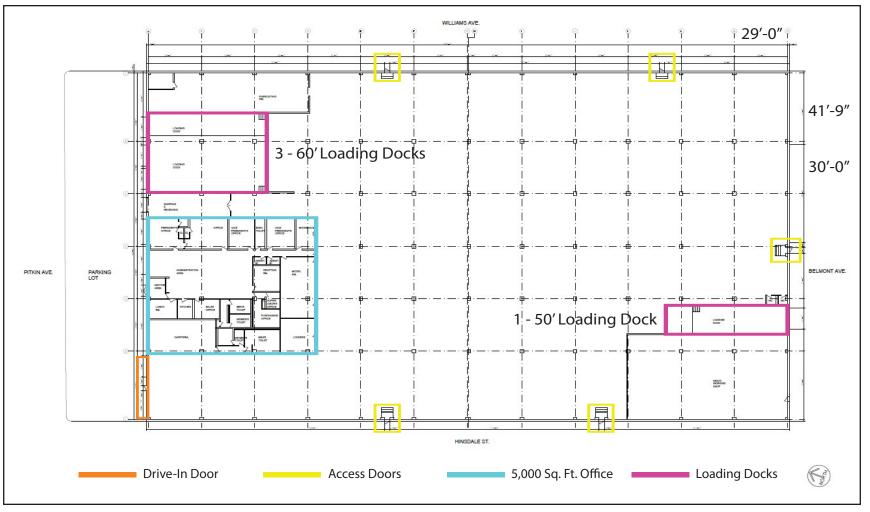

#### **FLOOR PLAN**

-----

#### **FEATURES:**

- 80,000 Sq. Ft. Lot Size
- 70,000 Sq. Ft. 1-Story Building
- 5,000 Sq. Ft. Office Space
- 10,000 Sq. Ft. Secured Parking
- 20' Ceilings
- Gas Heat / 1600 AMP Electric
- Fireproof Constuction
- Wet Sprinkler System
- 4 Loading Docks
- 1 Drive-In Door