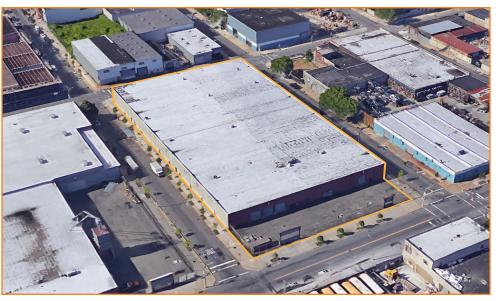

### **BEST IN CLASS ONE-STORY BUILDING AVAILABLE FOR LEASE 70,000 SQ. FT. WAREHOUSE W/ 10,000 SQ. FT. SECURED PARKING** LOCATED IN THE EAST NEW YORK INDUSTRIAL PARK - INSTITUTIONAL OWNERSHIP

#### **FEATURES:**

- 80,000 Sq. Ft. Lot Size
- 70,000 Sq. Ft. 1-Story Building
- 5,000 Sq. Ft. Office Space
- 10,000 Sq. Ft. Secured Parking
- 20' Ceilings
- Gas Heat / 1600 AMP Electric
- Fireproof Constuction
- Wet Sprinkler System
- 4 Loading Docks
- 1 Drive-In Door