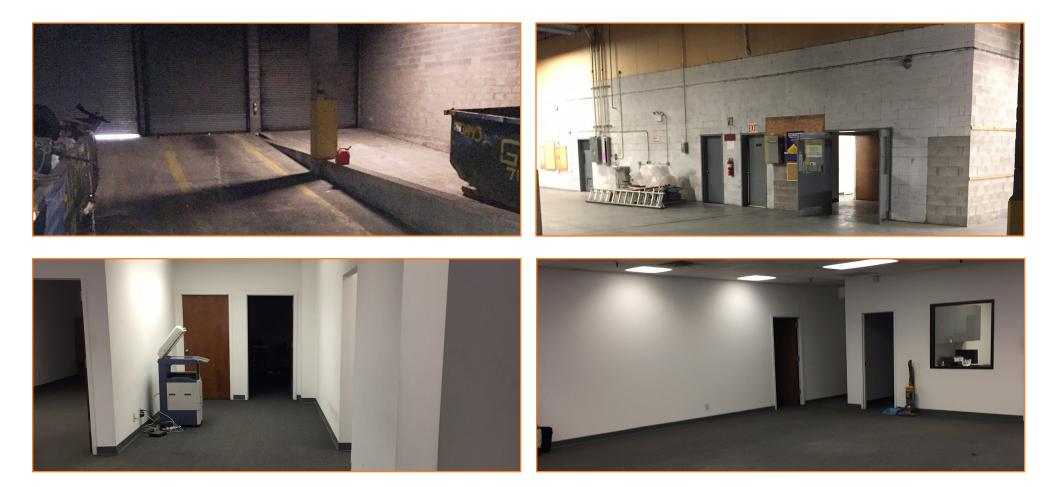

#### **FEATURES:**

- 80,000 Sq. Ft. Lot Size
- 70,000 Sq. Ft. 1-Story Building
- 5,000 Sq. Ft. Office Space
- 10,000 Sq. Ft. Secured Parking
- 20' Ceilings
- Gas Heat / 1600 AMP Electric
- Fireproof Constuction
- Wet Sprinkler System
- 4 Loading Docks
- 1 Drive-In Door