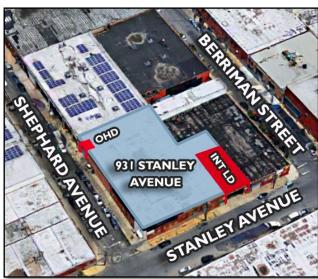

## 931 STANLEY AVENUE BROOKLYN, NY 11208 SPRING CREEK, FLATLANDS IBZ

1-STORY, 21,900 SF WAREHOUSE BUILDING

**TOTAL SIZE:** 21,900 SF

(2,558 SF 2<sup>ND</sup> FLOOR FINISHED OFFICE)

**BLOCK/LOT:** 4499 / 39

ZONING: MI-I

**CEILING HEIGHT: 18'** 

**LOADING:** ONE 14' DRIVE-IN DOOR (OHD)

TWO 50' INTERIOR DOCKS - DOUBLE-WIDE

**FEATURES:** • WIDE STREETS, EXCELLENT FOR LOADING

FIREPROOF CONSTRUCTION

GAS HEAT

HEAVY POWER