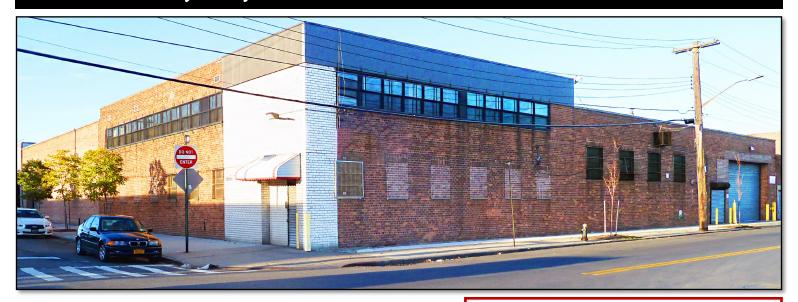

## 931 STANLEY AVENUE BROOKLYN, NY 11208 SPRING CREEK, FLATLANDS IBZ

1-STORY, 21,900 SF WAREHOUSE BUILDING

**TOTAL SIZE:** 21,900 SF

(2,558 SF 2<sup>ND</sup> FLOOR FINISHED OFFICE)

**BLOCK/LOT:** 4499 / 39

ZONING: MI-I

**CEILING HEIGHT: 18'** 

**LOADING:** ONE 14' DRIVE-IN DOOR (OHD)

TWO 50' INTERIOR DOCKS - DOUBLE-WIDE

**FEATURES:** • WIDE STREETS, EXCELLENT FOR LOADING

FIREPROOF CONSTRUCTION

GAS HEAT

HEAVY POWER

WET SPRINKLER

ACCESS: ONE BLOCK FROM LINDEN BOULEVARD

CLOSE PROXIMITY TO JFK AIRPORT

SHORT WALK TO 2345 SUBWAYS

FOR ADDITIONAL INFORMATION

**CONTACT EXCLUSIVE AGENTS:** 

718-786-5050

AVI FEINBERG afeinberg@greiner-maltz.com